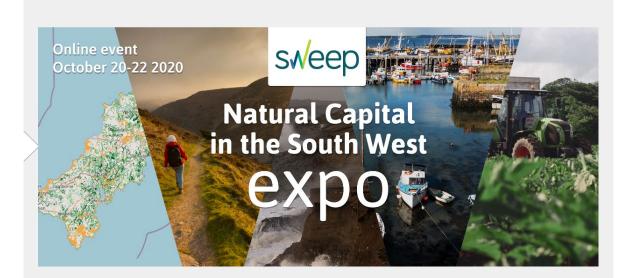

Dear <<First Name>>

We're very pleased to extend an invitation for you to join us for a unique event.

Natural Capital in the South West is an online, expostyle conference where you can select from a range of themed sessions over three days.

Sessions focus on Natural Capital approaches for marine, land, coastal change and whole-catchment settings. We also have a session which will explore the importance of Natural Capital for a green recovery.

October 2020

20-22

Free online event delivered using Zoom.

Please register to attend your choice of sessions through our Eventbrite page.

Register now >

Some sessions do have limited places, so early registration is advised.